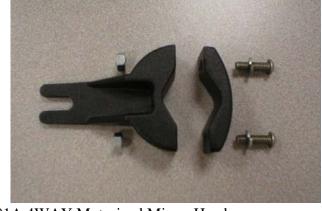

#### Kit #M025500A Includes:

- 2 M25218 Clamp Blocks
- 2 M25219 Back Caps
- 4 M25220 Stainless steel ¼ 20 Split Lock Washers
- 4 M25221 Stainless steel 1/4-20 X 11/4 Cap Screws
- 4 M25222 Stainless steel 1/4 20 Hex Nut
- 1 M25223 Instruction Sheet

#### Kit # M025501A Includes:

All items in M025500A Kit with the addition of a M025001A 4WAY Motorized Mirror Head.

### Kit # M025502A Includes:

All items in M025500A Kit with the addition of a M025002A 4WAY Manual Mirror Head.

- Remove old mirror head and wire harness from mounting bracket.
- Sequence hardware as you attach mounting blocks per illustration above
- Attach both clamp blocks (hand-tighten) approximately 17" apart on mounting bracket, see illustration below.