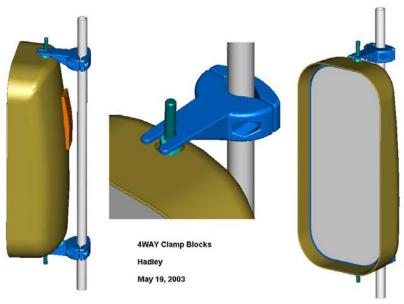

### Kit # M025502A Includes:

All items in M025500A Kit with the addition of a M025002A 4WAY Manual Mirror Head.

- Remove old mirror head and wire harness from mounting bracket.
- Sequence hardware as you attach mounting blocks per illustration above
- Attach both clamp blocks (hand-tighten) approximately 17" apart on mounting bracket, see illustration below.

- Attach new mirror head to the "fork" slot of each clamp block, hand tighten.
- Adjust mirror and blocks to desired position on tube and tighten block screws.
- Route harness provided into cab.
- Install Mirror Switch in Dash as shown in Mirror Instructions.
- Adjust mirror head to desired position and tighten mounting hardware.
- Test mirror functions (electrically).
- Wire-tie the harness as needed along tube.
- The installation is now complete.