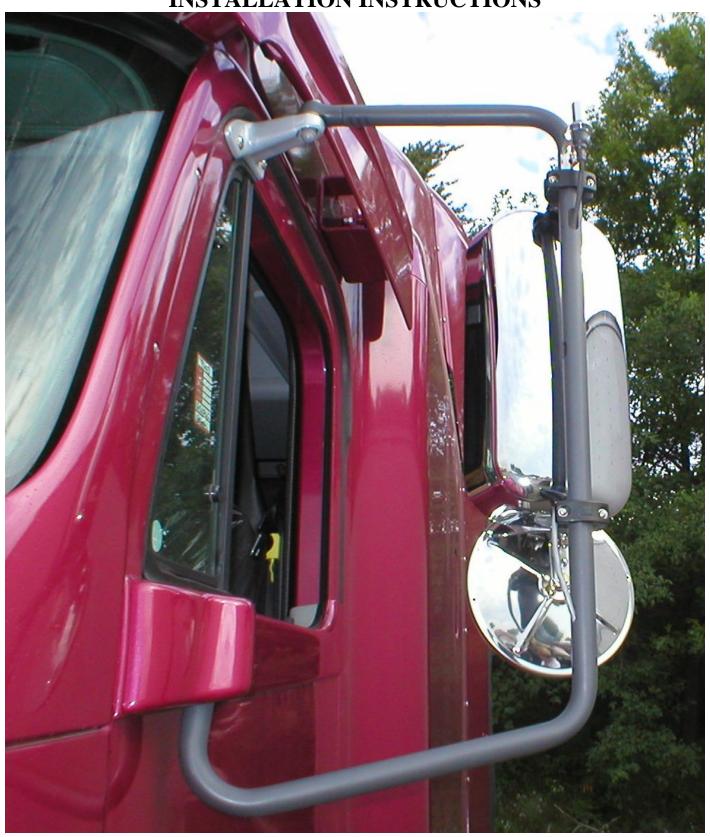

tion of a M025002A 4WAY Manual Mirror Head.

- Remove old mirror head and wire harness from mounting bracket.
- Sequence hardware as you attach mounting blocks per illustration above
- Attach both clamp blocks (hand-tighten) approximately 17" apart on mounting bracket, see illustration below.



- Attach new mirror head to the "fork" slot of each clamp block, hand tighten.
- Adjust mirror and blocks to desired position on tube and tighten block screws.
- Route harness provided into cab.
- Install Mirror Switch in Dash as shown in Mirror Instructions.
- Adjust mirror head to desired position and tighten mounting hardware.
- Test mirror functions (electrically).
- Wire-tie the harness as needed along tube.
- The installation is now complete.

# HADLEY CLAMP BLOCKS INSTALLATION INSTRUCTIONS



**Completed Assembly**