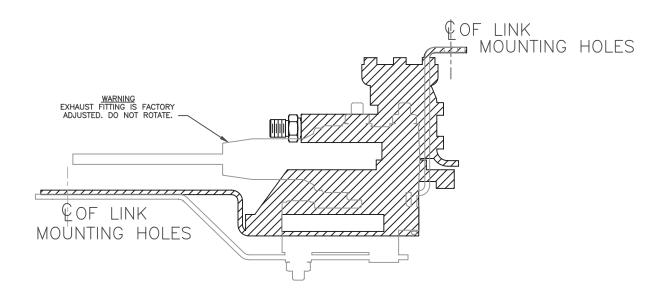

## HADLEY AND NEWAY VALVES SHOWN WITH MOUNTING BRACKET HOLES ALIGNED (HALF SCALE)