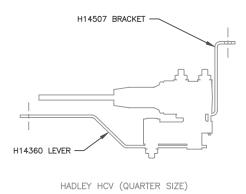

## Hadley<sup>®</sup> Universal Height Control Valve Kit International Part #HAD450CE

The Hadley<sup>®</sup> Universal Height Control Valve kit, IP #HAD450CE, is a kit for trucks or trailers. The kit includes two (2) brackets:

A.) Short leg offset

(Use the short leg offset bracket when replacing a

Neway® or Delco® valve.)

## B.) Long leg offset

The correct bracket for the application will properly align the valve lever with the linkage arm. The linkage should be straight and vertical when bolted to the valve lever (see back page).