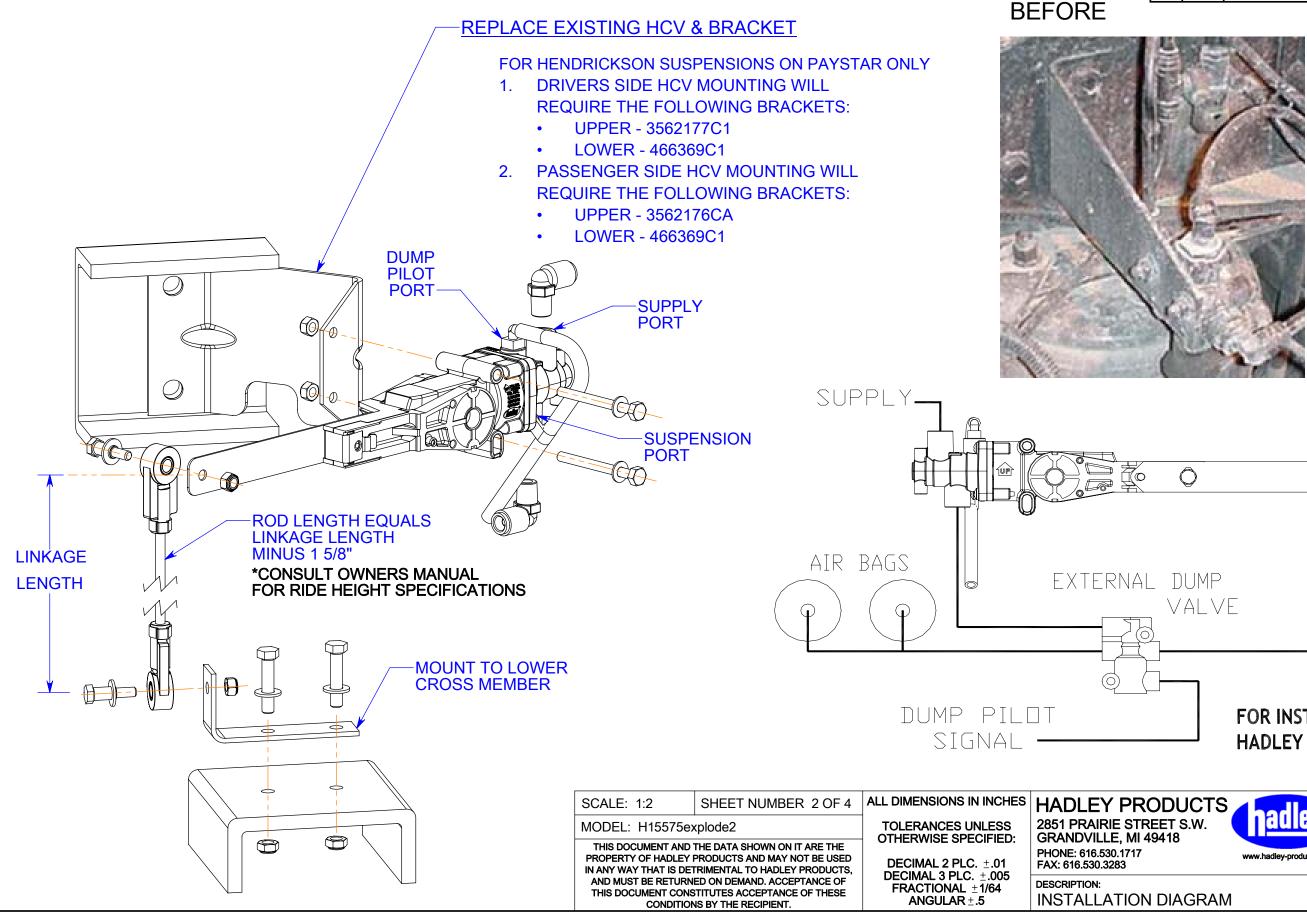

### PLUMBING FOR USING THE 500 HCV WITH EXTERNAL DUMP VALVE

#### VERY IMPORTANT: USE EITHER PART #HAD500RS OR HAD500NS FOR THIS APPLICATION.

REV B C D

|                                                                    |                                              |                                            | (        |  |  |  |
|--------------------------------------------------------------------|----------------------------------------------|--------------------------------------------|----------|--|--|--|
| Q                                                                  | 0                                            |                                            |          |  |  |  |
| DUMP<br>VALVE                                                      | AI                                           | R BAGS                                     |          |  |  |  |
| FOR INSTALLATION QUESTIONS CALL<br>HADLEY PRODUCTS AT 616-530-1717 |                                              |                                            |          |  |  |  |
| DUCTS<br>T S.W.<br>18<br>www.hadley-products.com                   | DRAWN BY:<br>E.R.E.<br>CHECKED BY:<br>D.E.W. | DATE:<br>06/19/2001<br>DATE:<br>03/14/2006 |          |  |  |  |
| IAGRAM                                                             | CAD DRW SIZE<br>Solid<br>Works B             | drw no:<br>H15575                          | DRW REV: |  |  |  |