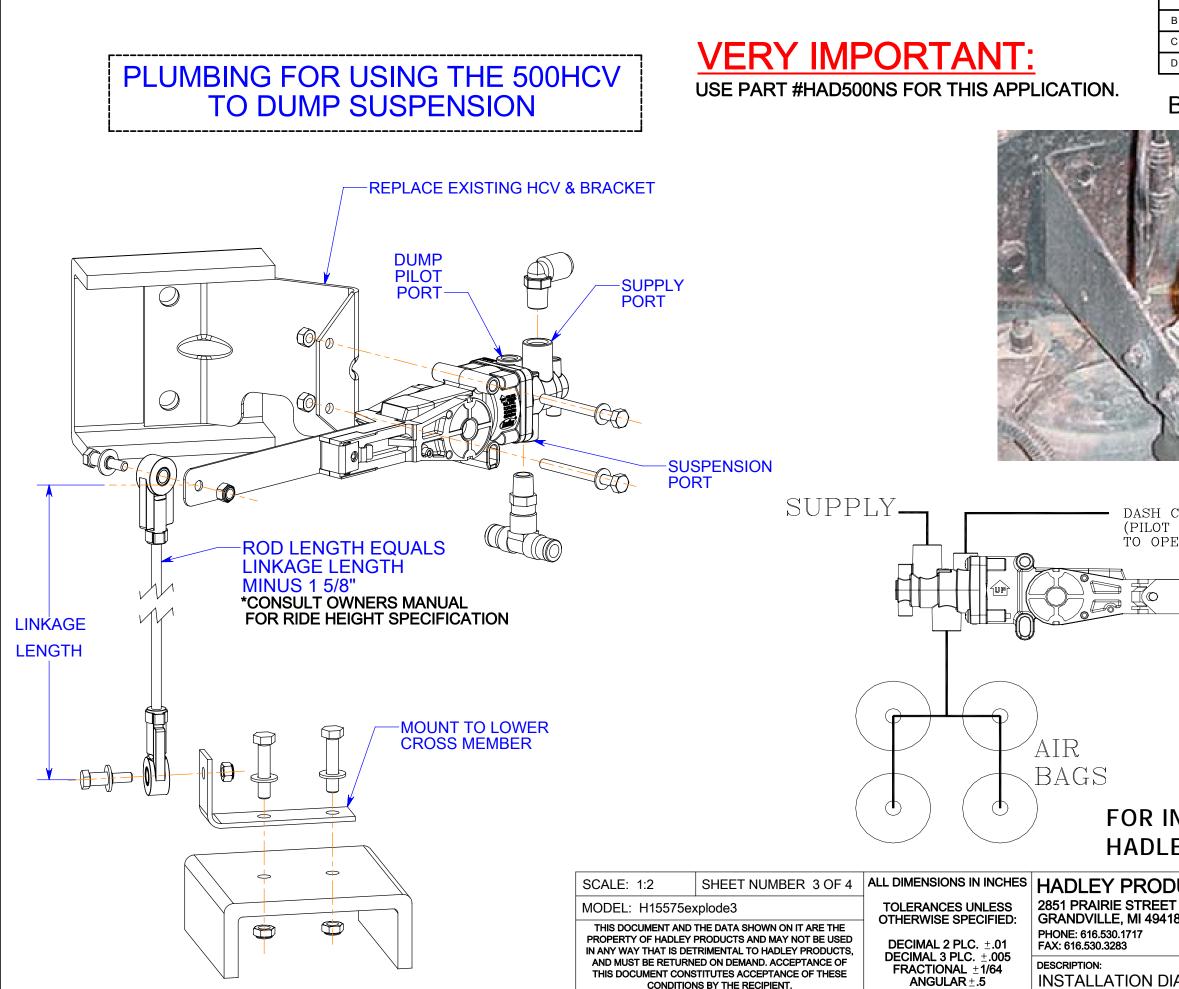

### PLUMBING FOR USING THE 500HCV WITH NO DUMP VALVE

# **VERY IMPORTANT:**

RE\ B C D

| V | ECR  | DESCRIPTION                        | REV BY | REV. DATE  |
|---|------|------------------------------------|--------|------------|
|   | 2930 | CHANGED IS TO RS                   | E.R.E. | 08/08/2001 |
| ; | 3170 | CORRECTED PLUMBING DIAGRAM ON PG 2 | B.A.B. | 06/21/2002 |
| ) | 3959 | ADDED BRACKET NOTES                | BD     | 03/14/2006 |