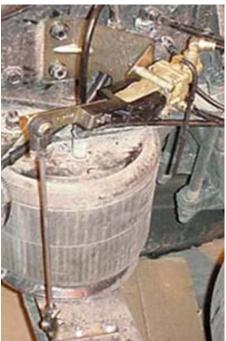

|                                            |          |  |  |  |
| DUMP<br>VALVE                                                      | AI                                           | R BAGS                                     |          |  |  |  |
| FOR INSTALLATION QUESTIONS CALL<br>HADLEY PRODUCTS AT 616-530-1717 |                                              |                                            |          |  |  |  |
| DUCTS<br>T S.W.<br>18<br>www.hadley-products.com                   | DRAWN BY:<br>E.R.E.<br>CHECKED BY:<br>D.E.W. | DATE:<br>06/19/2001<br>DATE:<br>03/14/2006 |          |  |  |  |
| IAGRAM                                                             | CAD DRW SIZE<br>Solid<br>Works B             | drw no:<br>H15575                          | DRW REV: |  |  |  |



## AFTER

| / | REV. DATE  | REV BY | ECR DESCRIPTION                         | / |
|---|------------|--------|-----------------------------------------|---|
|   | 08/06/2001 | E.R.E. | 2930 CHANGED IS TO RS                   |   |
|   | 06/21/2002 | B.A.B. | 3170 CORRECTED PLUMBING DIAGRAM ON PG 2 |   |
|   | 03/14/2006 | BD     | 3959 ADDED BRACKET NOTES                |   |
|   | 03/14/     | BD     | 3959 ADDED BRACKET NOTES                |   |



| REV | ECR                                     | DESCRIPTION         | REV BY | REV. DATE  |
|-----|-----------------------------------------|---------------------|--------|------------|
| В   | 2930                                    | CHANGED IS TO RS    | E.R.E. | 08/06/2001 |
| С   | 3170 CORRECTED PLUMBING DIAGRAM ON PG 2 |