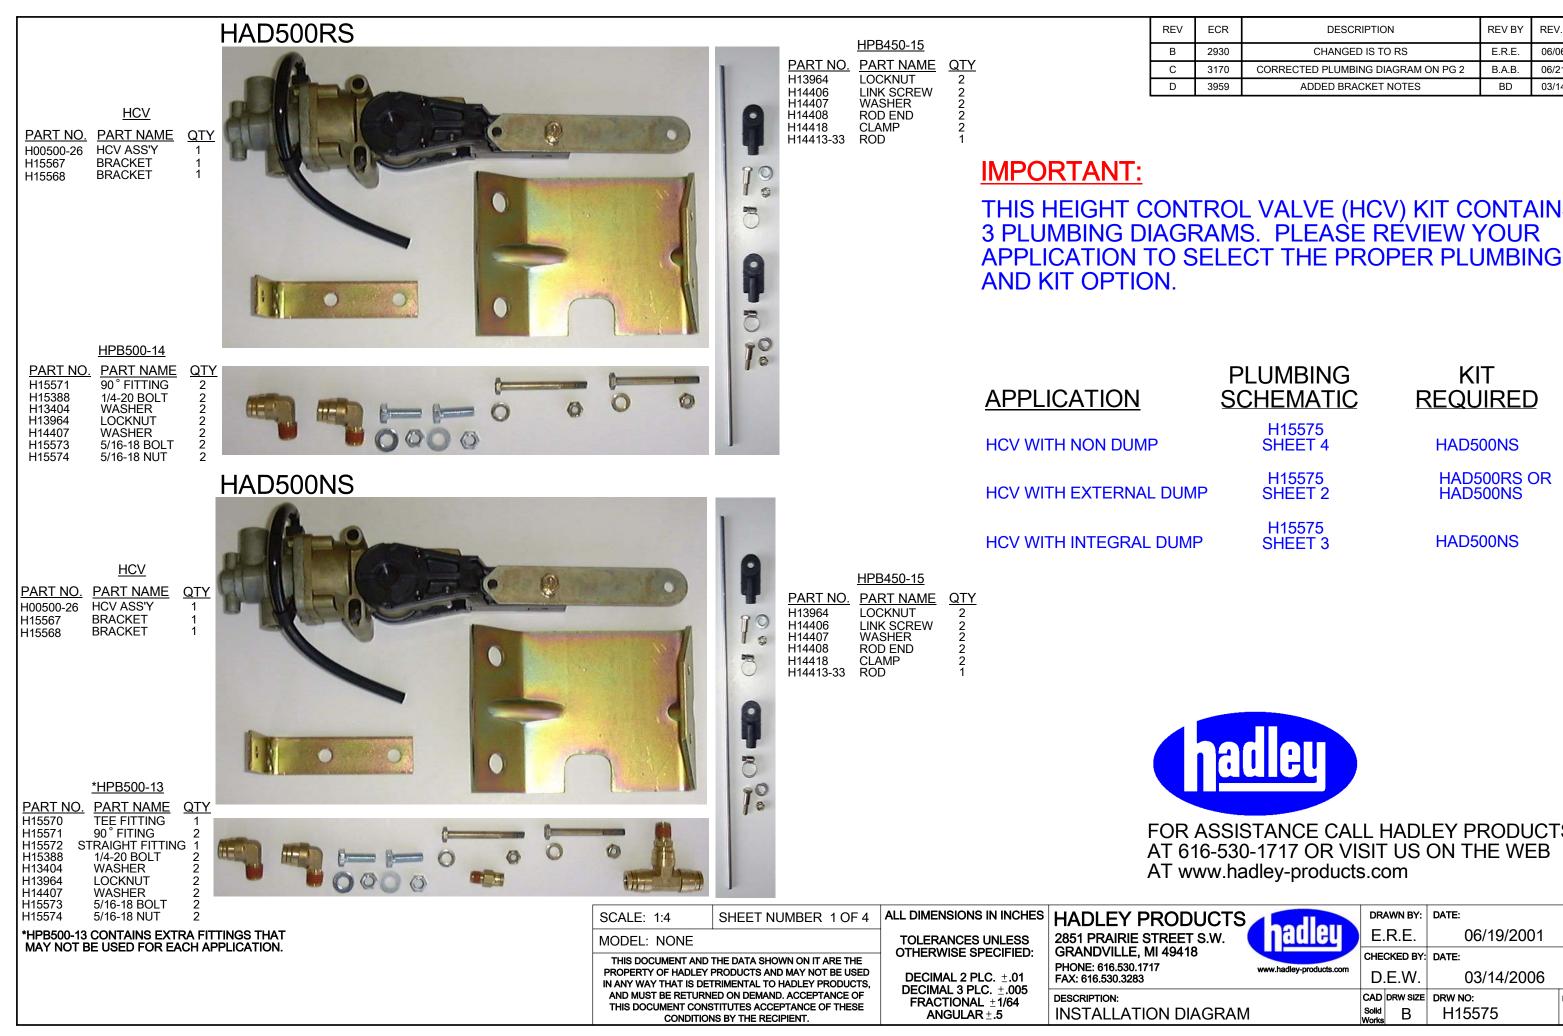

# THIS HEIGHT CONTROL VALVE (HCV) KIT CONTAINS 3 PLUMBING DIAGRAMS. PLEASE REVIEW YOUR

#### KIT REQUIRED

HAD500NS

HAD500RS OR HAD500NS

HAD500NS