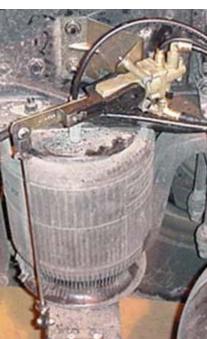

---|
|   | 08/06/2001 | E.R.E. | 2930 CHANGED IS TO RS                   |   |
|   | 06/21/2002 | B.A.B. | 3170 CORRECTED PLUMBING DIAGRAM ON PG 2 |   |
|   | 03/14/2006 | BD     | 3959 ADDED BRACKET NOTES                |   |
|   | 03/14/     | BD     | 3959 ADDED BRACKET NOTES                |   |



| REV | ECR                                     | DESCRIPTION         | REV BY | REV. DATE  |
|-----|-----------------------------------------|---------------------|--------|------------|
| В   | 2930                                    | CHANGED IS TO RS    | E.R.E. | 08/06/2001 |
| С   | 3170 CORRECTED PLUMBING DIAGRAM ON PG 2 |                     | B.A.B. | 06/21/2002 |
| D   | 3959                                    | ADDED BRACKET NOTES | BD     | 03/14/2006 |

### BEFORE

### AFTER





DASH CONTROL VALVE (PILOT REQUIRES AIR PRESSURE TO OPERATE DUMP)



### FOR INSTALLATION QUESTIONS CALL HADLEY PRODUCTS AT 616-530-1717

|                         | DR             | AWN BY:  | DATE:      |          |
|-------------------------|----------------|----------|------------|----------|
| гs.w. 🚺 🚺 🕄 🚺           | E.             | .R.E.    | 06/19/2001 |          |
| 8                       | CHE            | CKED BY: | DATE:      |          |
| www.hadley-products.com | D              | .E.W.    | 03/14/2006 |          |
|                         | CAD            | DRW SIZE | DRW NO:    | DRW REV: |
| AGRAM                   | Solid<br>Works | В        | H15575     | D        |

### PLUMBING FOR USING THE 500HCV WITH NO DUMP VALVE

# **VERY IMPORTANT:**

RE\ B C D



| V | ECR