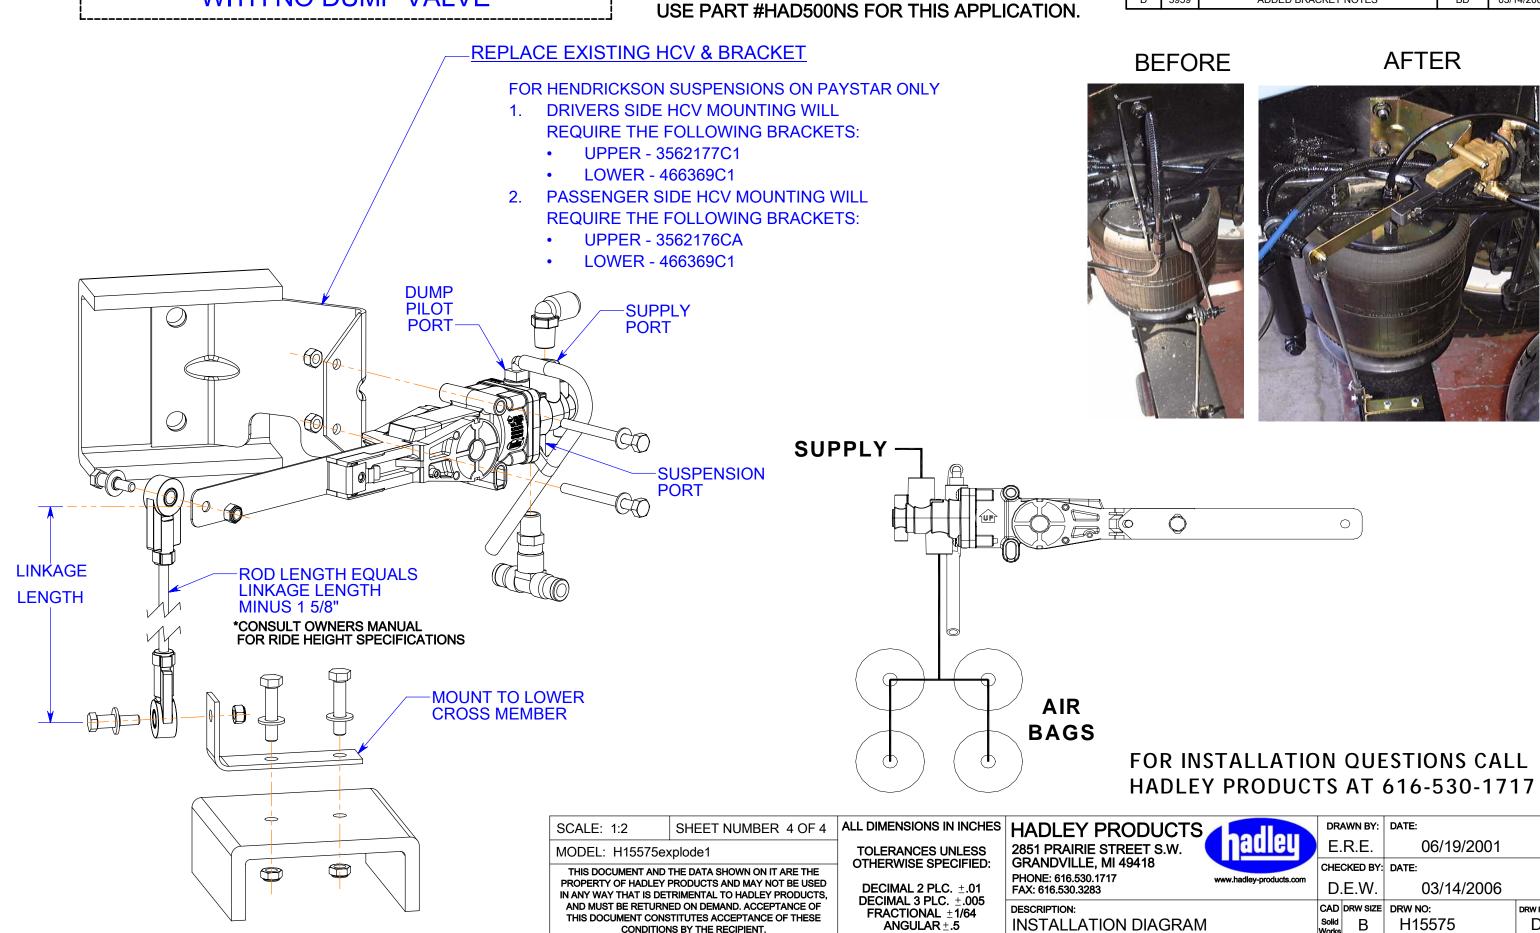

### PLUMBING FOR USING THE 500HCV WITH NO DUMP VALVE

### BEFORE

### AFTER

DASH CONTROL VALVE (PILOT REQUIRES AIR PRESSURE TO OPERATE DUMP)